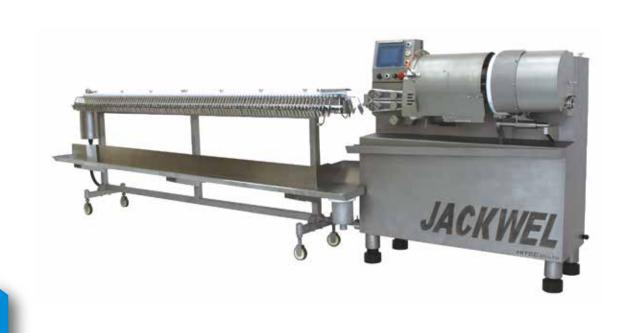

SAUSAGE HIGH SPEED LINKING AND HANGING SYSTEM

- ●Even without the linking chain, JACKWEL makes it possible to make a certain length products with natural casings by using two butterfly wings for twisting and the upper and lower belts for transfer.
- One of the features of this portioning system is you can freely change the product length and weight without linking chain.
- ●Collagen casing is available too. (Manual insertion)

## **LAYOUT**

Operator Friendly Monitor

Maintenance and troubleshooting

Easy changing of products

Production control

## **■SPECIFICATION**

|                        | JACKWEL                                              |
|------------------------|------------------------------------------------------|
| Production Rate        | Natural Casing Max 1000 pcs/min                      |
| Production Size        | 25 - 1,200 mm                                        |
| Casing Size            | 13 mm - 36 mm                                        |
| Height                 | 1,457 mm (57 23/64 in)                               |
| Width                  | 762 mm (30 in)                                       |
| Length                 | 4,400 mm (173 15/64 in)                              |
| Weight                 | Approx 500 kg (1,102 lbs)                            |
| Power Requirements     | Three - phase, 4.2 kw<br>(without Power of Stuffwel) |
| Pneumatic Requirements | Pressure 0,5 Mpa (75psi)                             |