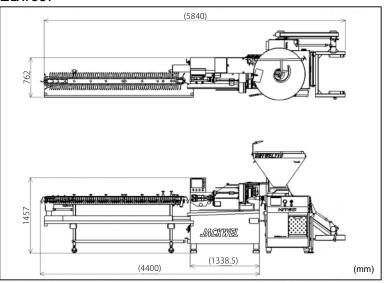

## **LAYOUT**

Operator Friendly Monitor

Maintenance and troubleshooting

Easy changing of products

Production control

## **■SPECIFICATION**

|                        | JACKWEL                                              |
|------------------------|------------------------------------------------------|
| Production Rate        | Natural Casing Max 1000 pcs/min                      |
| Production Size        | 25 - 1,200 mm                                        |
| Casing Size            | 13 mm - 36 mm                                        |
| Height                 | 1,457 mm (57 23/64 in)                               |
| Width                  | 762 mm (30 in)                                       |
| Length                 | 4,400 mm (173 15/64 in)                              |
| Weight                 | Approx 500 kg (1,102 lbs)                            |
| Power Requirements     | Three - phase, 4.2 kw<br>(without Power of Stuffwel) |
| Pneumatic Requirements | Pressure 0,5 Mpa (75psi)                             |