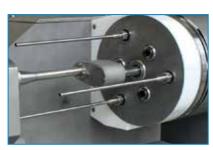

## Multi stuffing tube revolver head

The multi stuffing tube turret (revolver head) allows:

- pre-feeding of natural casings
- up to 30% increased production output
- faster cycle times
- reduced machine stopping / waiting time