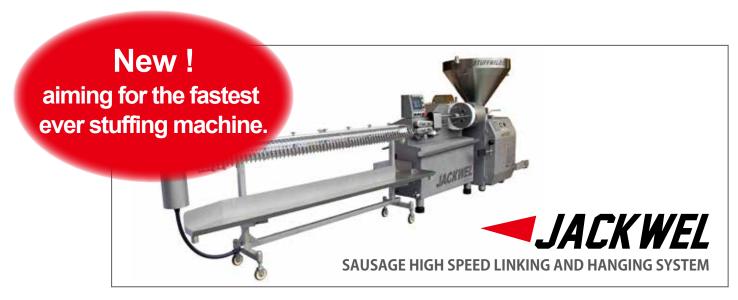

SAUSAGE HIGH SPEED LINKING AND HANGING SYSTEM

- ●Even without the linking chain, JACKWEL makes it possible to make a certain length products with natural casings by using two butterfly wings for twisting and the upper and lower belts for transfer.
- One of the features of this portioning system is you can freely change the product length and weight without linking chain.
- ●Collagen casing is available too. (Manual insertion)