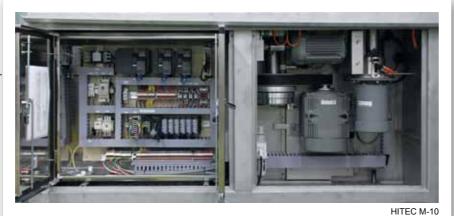

## Improved electrical design

All electrical components are housed separately in an exclusive stainless steel waterproof box. Thanks to a much wider door opening, operations such as parts exchanging can be performed very easily.

### Separation of pneumatic parts and electrical parts

Complete separation of pneumatic parts and electrical parts allows easy and safe repair/adjustment.