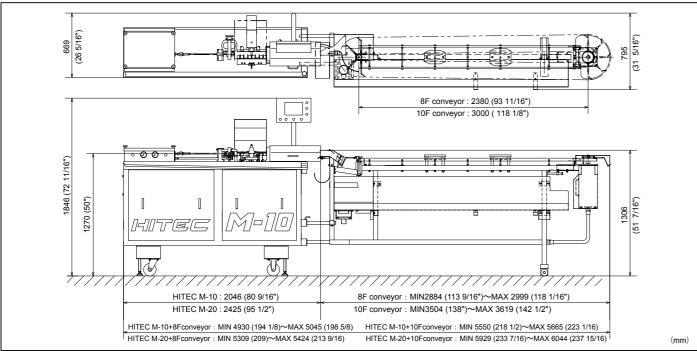

### **■ LAYOUT**

#### ■ SPECIFICATION

| Product Rate               | Artificial Casing                        | Max. 3,200 kg/hg ( 7,000 lb/hr )                                                 |                           |                                                                                                                                                                                                                                                                                                                                                                                                                                                                                                                                                                                                                                                                                                                                                                                                                                                                                                                                                                                                                                                                                                                                                                                                                                                                                                                                                                                                                                                                                                                                                                                                                                                                                                                                                                                                                                                                                                                                                                                                                                                                                                                                |                          |
|----------------------------|------------------------------------------|----------------------------------------------------------------------------------|---------------------------|--------------------------------------------------------------------------------------------------------------------------------------------------------------------------------------------------------------------------------------------------------------------------------------------------------------------------------------------------------------------------------------------------------------------------------------------------------------------------------------------------------------------------------------------------------------------------------------------------------------------------------------------------------------------------------------------------------------------------------------------------------------------------------------------------------------------------------------------------------------------------------------------------------------------------------------------------------------------------------------------------------------------------------------------------------------------------------------------------------------------------------------------------------------------------------------------------------------------------------------------------------------------------------------------------------------------------------------------------------------------------------------------------------------------------------------------------------------------------------------------------------------------------------------------------------------------------------------------------------------------------------------------------------------------------------------------------------------------------------------------------------------------------------------------------------------------------------------------------------------------------------------------------------------------------------------------------------------------------------------------------------------------------------------------------------------------------------------------------------------------------------|--------------------------|
| ependent on casing qualit  | y, product size, weight and/or factory c | onditions.                                                                       |                           |                                                                                                                                                                                                                                                                                                                                                                                                                                                                                                                                                                                                                                                                                                                                                                                                                                                                                                                                                                                                                                                                                                                                                                                                                                                                                                                                                                                                                                                                                                                                                                                                                                                                                                                                                                                                                                                                                                                                                                                                                                                                                                                                |                          |
| Product Size               | Artificial Casing                        | 3 pitches ( 28.6 mm , 1 1/8 in ) through 32 pitches ( 304.8 mm , 12 in ) or more |                           |                                                                                                                                                                                                                                                                                                                                                                                                                                                                                                                                                                                                                                                                                                                                                                                                                                                                                                                                                                                                                                                                                                                                                                                                                                                                                                                                                                                                                                                                                                                                                                                                                                                                                                                                                                                                                                                                                                                                                                                                                                                                                                                                |                          |
| onger sizes can be applied | with HITEC'S optional unit.              |                                                                                  |                           |                                                                                                                                                                                                                                                                                                                                                                                                                                                                                                                                                                                                                                                                                                                                                                                                                                                                                                                                                                                                                                                                                                                                                                                                                                                                                                                                                                                                                                                                                                                                                                                                                                                                                                                                                                                                                                                                                                                                                                                                                                                                                                                                |                          |
| (                          | Casing Size                              | HITEC M-10                                                                       |                           | HITEC M-20                                                                                                                                                                                                                                                                                                                                                                                                                                                                                                                                                                                                                                                                                                                                                                                                                                                                                                                                                                                                                                                                                                                                                                                                                                                                                                                                                                                                                                                                                                                                                                                                                                                                                                                                                                                                                                                                                                                                                                                                                                                                                                                     |                          |
| Casing Size                |                                          | HITEC M-10X                                                                      |                           | HITEC M-20 HITEC M-20X 32 mm (1 17/64 in) 34 mm (1 11/32 in) 300 mm (11 13/16 in) 440 mm (17 5/16 in)  HITEC M-20 + 10F con 10F conveyor 10F conveyor 11FC M-20 + 10F con 11FC M-20X + 10F con 11FC M- | HITEC M-20X              |
| Diameter                   | Collagen                                 | 13 mm (33/64 in) ~ 33                                                            |                           | 2 mm (1 17/64 in)                                                                                                                                                                                                                                                                                                                                                                                                                                                                                                                                                                                                                                                                                                                                                                                                                                                                                                                                                                                                                                                                                                                                                                                                                                                                                                                                                                                                                                                                                                                                                                                                                                                                                                                                                                                                                                                                                                                                                                                                                                                                                                              |                          |
| Diameter                   | Cellulose Casing                         | 14.5 mm (37/64 i                                                                 | n) ^                      | 1                                                                                                                                                                                                                                                                                                                                                                                                                                                                                                                                                                                                                                                                                                                                                                                                                                                                                                                                                                                                                                                                                                                                                                                                                                                                                                                                                                                                                                                                                                                                                                                                                                                                                                                                                                                                                                                                                                                                                                                                                                                                                                                              | 4 mm (1 11/32 in)        |
| Ch:                        | Collagen                                 | 280 mm (11 1/32 in)                                                              |                           | 300 mm (11 13/16 in)                                                                                                                                                                                                                                                                                                                                                                                                                                                                                                                                                                                                                                                                                                                                                                                                                                                                                                                                                                                                                                                                                                                                                                                                                                                                                                                                                                                                                                                                                                                                                                                                                                                                                                                                                                                                                                                                                                                                                                                                                                                                                                           |                          |
| Shirred Length             | Cellulose Casing                         | 325 mm (12 25/32 in)                                                             |                           | 440 mm (17 5/16 in)                                                                                                                                                                                                                                                                                                                                                                                                                                                                                                                                                                                                                                                                                                                                                                                                                                                                                                                                                                                                                                                                                                                                                                                                                                                                                                                                                                                                                                                                                                                                                                                                                                                                                                                                                                                                                                                                                                                                                                                                                                                                                                            |                          |
| Machine Size               |                                          |                                                                                  |                           |                                                                                                                                                                                                                                                                                                                                                                                                                                                                                                                                                                                                                                                                                                                                                                                                                                                                                                                                                                                                                                                                                                                                                                                                                                                                                                                                                                                                                                                                                                                                                                                                                                                                                                                                                                                                                                                                                                                                                                                                                                                                                                                                |                          |
| Total                      | HITEC M-10 + 8F conveyor                 | HITEC M-20 + 8F conveyor                                                         | HITEC M-10 + 10F conveyor |                                                                                                                                                                                                                                                                                                                                                                                                                                                                                                                                                                                                                                                                                                                                                                                                                                                                                                                                                                                                                                                                                                                                                                                                                                                                                                                                                                                                                                                                                                                                                                                                                                                                                                                                                                                                                                                                                                                                                                                                                                                                                                                                | HITEC M-20 + 10F convey  |
| Machine size               | HITEC M-10X + 8F conveyor                | HITEC M-20X + 8F conveyor                                                        | HITEC M-10X               | 10F conveyor                                                                                                                                                                                                                                                                                                                                                                                                                                                                                                                                                                                                                                                                                                                                                                                                                                                                                                                                                                                                                                                                                                                                                                                                                                                                                                                                                                                                                                                                                                                                                                                                                                                                                                                                                                                                                                                                                                                                                                                                                                                                                                                   | HITEC M-20X + 10F convey |
| Height                     | 1,846 mm (72 11/16 in)                   | 1,846 mm (72 11/16 in)                                                           | 1,846 mm (7               | '2 11/16 in)                                                                                                                                                                                                                                                                                                                                                                                                                                                                                                                                                                                                                                                                                                                                                                                                                                                                                                                                                                                                                                                                                                                                                                                                                                                                                                                                                                                                                                                                                                                                                                                                                                                                                                                                                                                                                                                                                                                                                                                                                                                                                                                   | 1,846 mm (72 11/16 in)   |
| Tube height                | 1,270 mm (50 in)                         | 1,270 mm (50 in)                                                                 | 1,270 mm (50 in)          |                                                                                                                                                                                                                                                                                                                                                                                                                                                                                                                                                                                                                                                                                                                                                                                                                                                                                                                                                                                                                                                                                                                                                                                                                                                                                                                                                                                                                                                                                                                                                                                                                                                                                                                                                                                                                                                                                                                                                                                                                                                                                                                                | 1,270 mm (50 in)         |
| Length MAX                 | 5,045 mm (198 5/8 in)                    | 5,424 mm (233 7/16 in)                                                           | 5,665 mm (223 1/16 in)    |                                                                                                                                                                                                                                                                                                                                                                                                                                                                                                                                                                                                                                                                                                                                                                                                                                                                                                                                                                                                                                                                                                                                                                                                                                                                                                                                                                                                                                                                                                                                                                                                                                                                                                                                                                                                                                                                                                                                                                                                                                                                                                                                | 6,044 mm (237 15/16 in)  |
| Width                      | 795 mm (31 5/16 in)                      | 795 mm (31 5/16 in)                                                              | 735 mm (28 15/16 in)      |                                                                                                                                                                                                                                                                                                                                                                                                                                                                                                                                                                                                                                                                                                                                                                                                                                                                                                                                                                                                                                                                                                                                                                                                                                                                                                                                                                                                                                                                                                                                                                                                                                                                                                                                                                                                                                                                                                                                                                                                                                                                                                                                | 735 mm (28 15/16 in)     |
| Weight                     | 690 kg (1,518 lb)                        | 730 kg (1,610 lb)                                                                | 710 kg (                  | 1,562 lb)                                                                                                                                                                                                                                                                                                                                                                                                                                                                                                                                                                                                                                                                                                                                                                                                                                                                                                                                                                                                                                                                                                                                                                                                                                                                                                                                                                                                                                                                                                                                                                                                                                                                                                                                                                                                                                                                                                                                                                                                                                                                                                                      | 750 kg (1,650 lb)        |