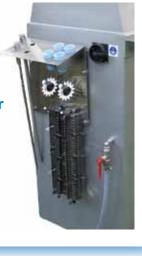

## A redesigned main body

Housed by a completely redesigned main body, all components are very easily accessible. The new unibody construction design of the main body offers exceptional strength but also ensures no problems due to water

## Even simpler electrical / mechanical drives

All three function are controlled independently by separate inverter / servo controller separately driven motors offer minimum wear parts yet extremely high production rates. Full and easy access offers fast and easy trouble shooting.

## Improved electrical design

All electrical components are housed separately in an exclusive stainless steel waterproof box. Thanks to a much wider door opening, operations such as parts exchanging can be performed very easily.