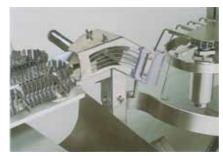

## Stationary chute

A revolutionary breakthrough over the conventional looper horn which moves to hang product over J-hooks. Our system allows precise hanging by simply allowing the product to "slide" to the conveyor hooks without the need for more wear parts as on a looper system.