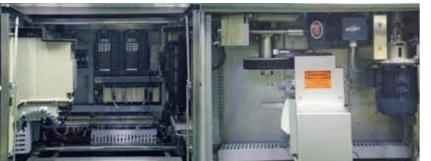

## Even simpler electrical / mechanical drives

All three function are controlled independently by separate inverter / servo controller separately driven motors offer minimum wear parts yet extremely high production rates. Full and easy access offers fast and easy trouble shooting.

# **Drive of Metering pump with Servo motor.**

In view of further improving the precise weight performance of the well established HITEC M-10, HITEC M-20 in producing exact weight sausages, the motor for metering pump is changed to the servo motor, which are "HITEC M-10X, HITEC M-20X" Series. Because ON/OFF change with electromagnetic clutch becomes unnecessary, the motor durability is increased and the maintenance becomes much