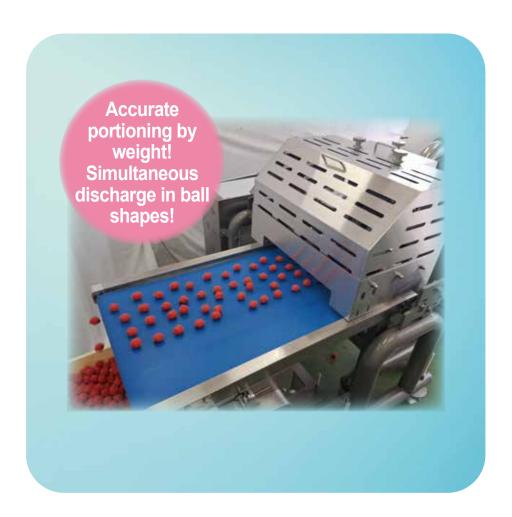

## Divides the incoming filling into precise portions - Discharges multiple ball shapes all at once!

## FLOW DIVIDER + BALL FORMING CUTTER

- By connecting the dedicated "BALL FORMING CUTTER" to the "FLOW DIVIDER", which splits the incoming filling from the stuffer into precise portions, this machine simultaneously discharges multiple ball-shaped portions.
- Achieves highly accurate portioning with proprietary technology.
- Forms the filling into uniform ball shapes using a slide-type cutter.