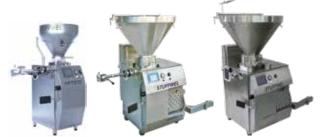

#### Connecting to the Vacuum Stuffer "STUFFWEL" from HITEC improves production efficiency and reduces costs.

STUFFWEL 51 STUFFWEL 219 STUFFWEL 222