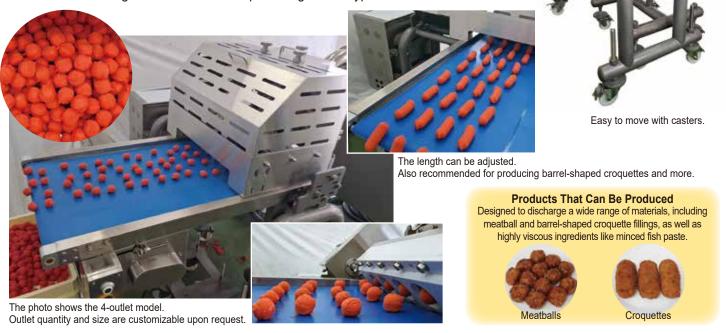

## FLOW DIVIDER + BALL FORMING CUTTER

- By connecting the dedicated "BALL FORMING CUTTER" to the "FLOW DIVIDER", which splits the incoming filling from the stuffer into precise portions, this machine simultaneously discharges multiple ball-shaped portions.
- Achieves highly accurate portioning with proprietary technology.
- Forms the filling into uniform ball shapes using a slide-type cutter.

#### ■ Layout (4-Outlet Type)

- \* Specifications and equipment are subject to change without notice.
- \* Please contact us for information on the production capacities and specifications of the Vacuum Stuffer "STUFFWEL"