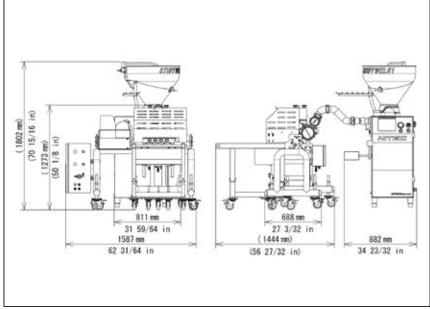

#### ■ Layout (4-Outlet Type)

- \* Specifications and equipment are subject to change without notice.
- \* Please contact us for information on the production capacities and specifications of the Vacuum Stuffer "STUFFWEL"