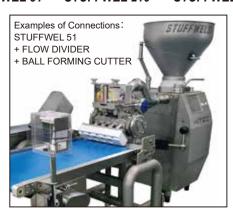

# **▼FLOW DIVIDER**+ BALL FORMING CUTTER

## Divides the incoming filling into precise portions - Discharges multiple ball shapes all at once!

## FLOW DIVIDER + BALL FORMING CUTTER

- By connecting the dedicated "BALL FORMING CUTTER" to the "FLOW DIVIDER", which splits the incoming filling from the stuffer into precise portions, this machine simultaneously discharges multiple ball-shaped portions.
- Achieves highly accurate portioning with proprietary technology.
- Forms the filling into uniform ball shapes using a slide-type cutter.

#### Connecting to the Vacuum Stuffer "STUFFWEL" from HITEC improves production efficiency and reduces costs.

STUFFWEL 51 STUFFWEL 219 STUFFWEL 222