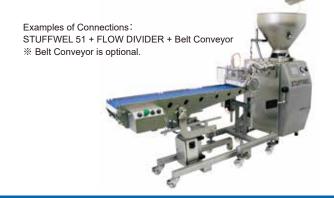

Discharge outlets can be designed in a variety of shapes, such as round, square, triangular, or star-shaped.

Connecting to the Vacuum Stuffer "STUFFWEL" from HITEC improves production efficiency and reduces costs.