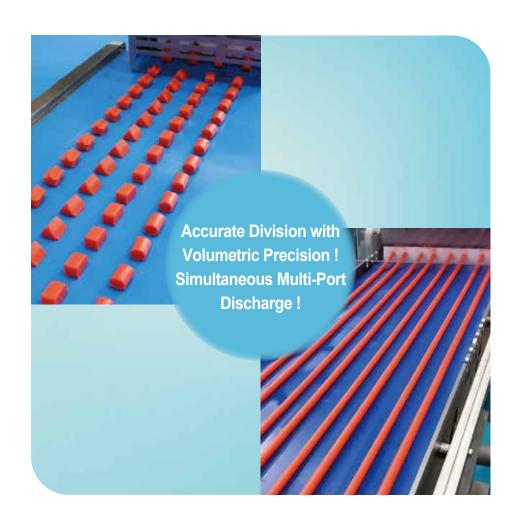

# Material from the stuffing machine is precisely portioned and discharged through multiple ports at the same time!

## FLOW DIVIDER

- •This machine accurately portions material from the stuffing machine and discharges it simultaneously through multiple outlets.
- •Our proprietary technology ensures precise portioning with high weight accuracy.
- •The discharged material is evenly cut into portions by the flow cutter.
- •The discharge unit is easy to replace and adjust, making it suitable for a wide range of applications.
- •We can customize the number and shape of discharge outlets to suit your specific needs.

Easy to move with casters.

Long and narrow discharge shape. Cut length can be adjusted easily.

у.