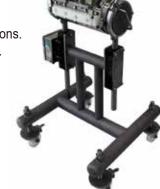

Easy to move with casters.

Long and narrow discharge shape. Cut length can be adjusted easily.

у.

### ■ Layout (4-Outlet Type)

- Specifications and equipment are subject to change without notice.
- ※ Please contact us for information on the production capacities and specifications of the Vacuum Stuffer "STUFFWEL".