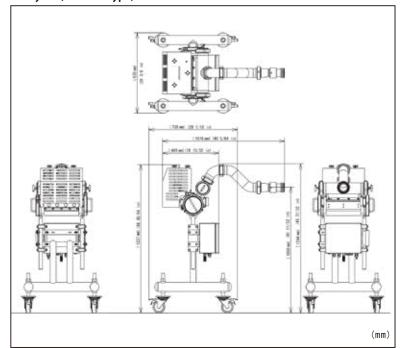

### ■ Layout (4-Outlet Type)

- Specifications and equipment are subject to change without notice.
- ※ Please contact us for information on the production capacities and specifications of the Vacuum Stuffer "STUFFWEL".