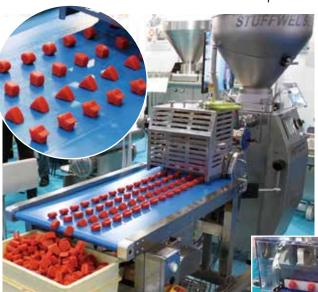

#### **Products That Can Be Produced**

Designed for handling a wide variety of materials, including meatballs, barrel-shaped croquettes, elongated pet food, bread dough, and highly viscous fish paste.

palls Croquettes Pet Foo

Discharge outlets can be designed in a variety of shapes, such as round, square, triangular, or star-shaped.

Connecting to the Vacuum Stuffer "STUFFWEL" from HITEC improves production efficiency and reduces costs.

STUFFWEL 51

STUFFWEL 219

STUFFWEL 222