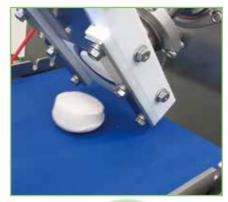

Type 3 [Horizontal Shutter Type] Suitable for thick-type products.

Type 4 [Dual-Blade Swing Type] High-speed version of Type 3. Ideal for products with high production volumes.

Vertical and Horizontal Forming Rollers Suitable for forming shapes such as barrel-type and hand-kneaded-style products. Forms products in a way that prevents cracking or breakage.