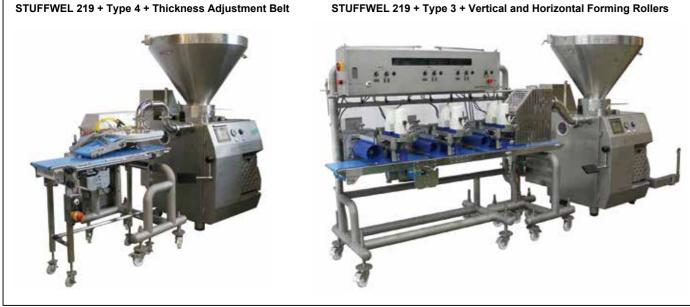

# HAMBURG FORMER

## Freely combine the stuffing machine, cutter unit, and forming conveyor to suit your production line !! We offer the optimal system tailored to your specifications !

Customizable design to suit your product shape, production volume, and production speed. Contact us today to find the best solution for your production needs.

## **Cutter Unit**

Available in various types with flexible combinations. A range of models is available to match your product shape, output volume, and production speed.

Type 1 [Vertical Shutter Type] Well-suited for handling thin products.

Type 3 [Horizontal Shutter Type] Suitable for thick-type products.

Type 4 [Dual-Blade Swing Type] High-speed version of Type 3. Ideal for products with high production volumes.

Vertical and Horizontal Forming Rollers Suitable for forming shapes such as barrel-type and hand-kneaded-style products. Forms products in a way that prevents cracking or breakage.

**Forming Conveyor** 

Fla<mark>t Conve</mark>yor

Thickness Adjustment Belt Suitable for forming patty-type products.