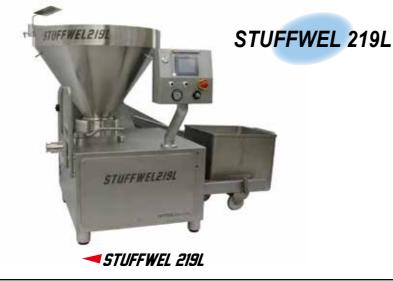

## **VACUUM STUFFER**

Our vacuum stuffers are capable of accurately portioning a wide variety of products, including meat, fish paste, and prepared foods. Flexible design supports a wide range of applications-tray and cup filling, bottling, and canning. A range of models is available to match your production needs.

STUFFWEL 219

**STUFFWEL 51** 

**STUFFWEL 51** 

Stuffwel 219

STUFFWEL 222