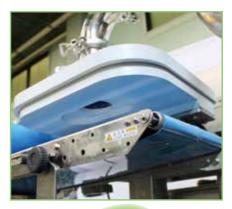

**Forming Conveyor** 

Fla<mark>t Conve</mark>yor

Thickness Adjustment Belt Suitable for forming patty-type products.