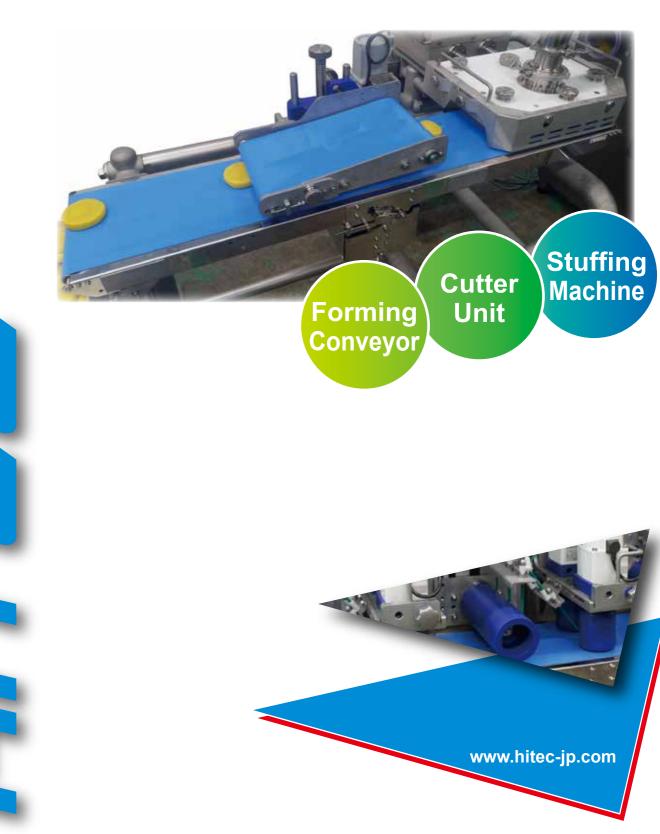

## Freely combine the stuffing machine, cutter unit, and forming conveyor to suit your production line !! We offer the optimal system tailored to your specifications !

Customizable design to suit your product shape, production volume, and production speed. Contact us today to find the best solution for your production needs.

## **Cutter Unit**

Available in various types with flexible combinations. A range of models is available to match your product shape, output volume, and production speed.

Type 1 [Vertical Shutter Type] Well-suited for handling thin products.

Type 3 [Horizontal Shutter Type] Suitable for thick-type products.

Type 4 [Dual-Blade Swing Type] High-speed version of Type 3. Ideal for products with high production volumes.

Vertical and Horizontal Forming Rollers Suitable for forming shapes such as barrel-type and hand-kneaded-style products. Forms products in a way that prevents cracking or breakage.

**Forming Conveyor** 

Fla<mark>t Conve</mark>yor

Thickness Adjustment Belt Suitable for forming patty-type products.