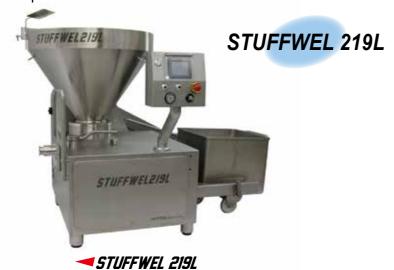

#### **VACUUM STUFFER**

Our vacuum stuffers are capable of accurately portioning a wide variety of products, including meat, fish paste, and prepared foods. Flexible design supports a wide range of applications—tray and cup filling, bottling, and canning. A range of models is available to match your production needs.