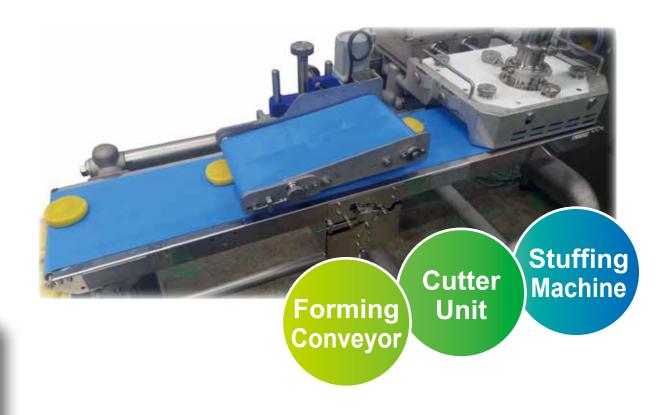

# Freely combine the stuffing machine, cutter unit, and forming conveyor to suit your production line!! We offer the optimal system tailored to your specifications!

Customizable design to suit your product shape, production volume, and production speed. Contact us today to find the best solution for your production needs.