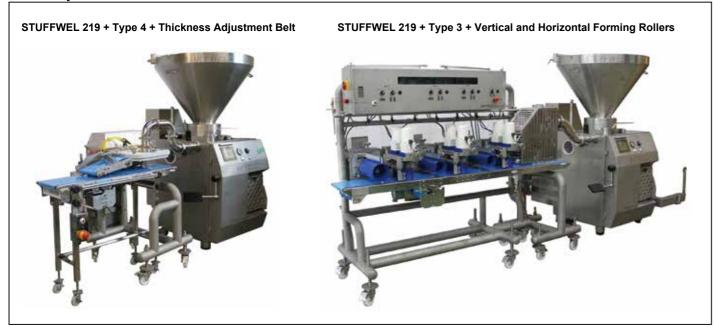

## **Forming Conveyor**

Available in various types with flexible combinations. A range of models is available to match your product shape, output volume, and production speed.

Type 1
[Vertical Shutter Type]
Well-suited for handling thin products.

Type 3
[Horizontal Shutter Type]
Suitable for thick-type products.

Type 4
[Dual-Blade Swing Type]
High-speed version of Type 3.
Ideal for products with high production volumes.

Flat Conveyor

Thickness Adjustment Belt Suitable for forming patty-type products.

Vertical and Horizontal Forming Rollers
Suitable for forming shapes such as barrel-type and hand-kneaded-styl

Suitable for forming shapes such as barrel-type and hand-kneaded-style products. Forms products in a way that prevents cracking or breakage.