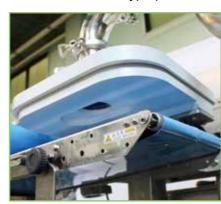

## **Forming Conveyor**

Available in various types with flexible combinations. A range of models is available to match your product shape, output volume, and production speed.

Type 1
[Vertical Shutter Type]
Well-suited for handling thin products.