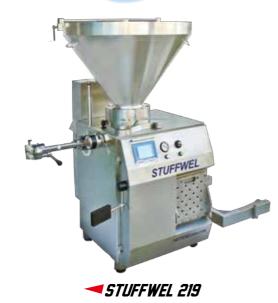

#### **VACUUM STUFFER**

Our vacuum stuffers are capable of accurately portioning a wide variety of products, including meat, fish paste, and prepared foods. Flexible design supports a wide range of applications—tray and cup filling, bottling, and canning. A range of models is available to match your production needs.

## STUFFWEL 219

STUFFWEL 222