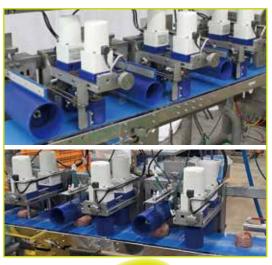

# Freely combine the stuffing machine, cutter unit, and forming conveyor to suit your production line!! We offer the optimal system tailored to your specifications!

Customizable design to suit your product shape, production volume, and production speed. Contact us today to find the best solution for your production needs.