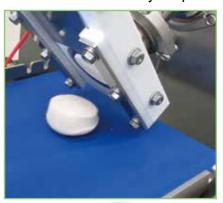

#### **VACUUM STUFFER**

Our vacuum stuffers are capable of accurately portioning a wide variety of products, including meat, fish paste, and prepared foods. Flexible design supports a wide range of applications—tray and cup filling, bottling, and canning. A range of models is available to match your production needs.

#### STUFFWEL 51

## STUFFWEL 219

STUFFWEL 222







#### **VACUUM FOOD TRANSFER PUMP - LOW FLOOR TYPE**

This food transfer pump features a low hopper height, making it easy to check for any remaining meat or product. Can be installed even in factories with low ceilings.



### **Cutter Unit**

## **Forming Conveyor**

Available in various types with flexible combinations. A range of models is available to match your product shape, output volume, and production speed.



Type 1
[Vertical Shutter Type]
Well-suited for handling thin products.



Type 3
[Horizontal Shutter Type]
Suitable for thick-type products.



Type 4
[Dual-Blade Swing Type]
High-speed version of Type 3.
Ideal for products with high production volumes.



Flat Conveyor



Thickness Adjustment Belt Suitable for forming patty-type products.



Vertical and Horizontal Forming Rollers
Suitable for forming shapes such as barrel-type and hand-kneaded-styl

Suitable for forming shapes such as barrel-type and hand-kneaded-style products. Forms products in a way that prevents cracking or breakage.