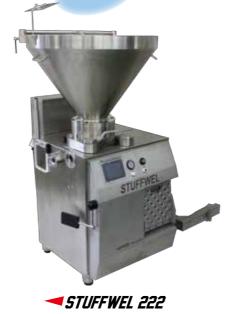

#### **VACUUM STUFFER**

Our vacuum stuffers are capable of accurately portioning a wide variety of products, including meat, fish paste, and prepared foods. Flexible design supports a wide range of applications—tray and cup filling, bottling, and canning. A range of models is available to match your production needs.

## STUFFWEL 219

STUFFWEL 222