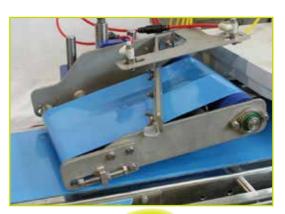

## **Forming Conveyor**

Available in various types with flexible combinations. A range of models is available to match your product shape, output volume, and production speed.

Type 1
[Vertical Shutter Type]
Well-suited for handling thin products.