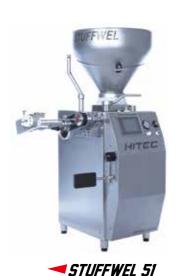

#### **VACUUM STUFFER**

Our vacuum stuffers are capable of accurately portioning a wide variety of products, including meat, fish paste, and prepared foods. Flexible design supports a wide range of applications—tray and cup filling, bottling, and canning. A range of models is available to match your production needs.

#### STUFFWEL 51