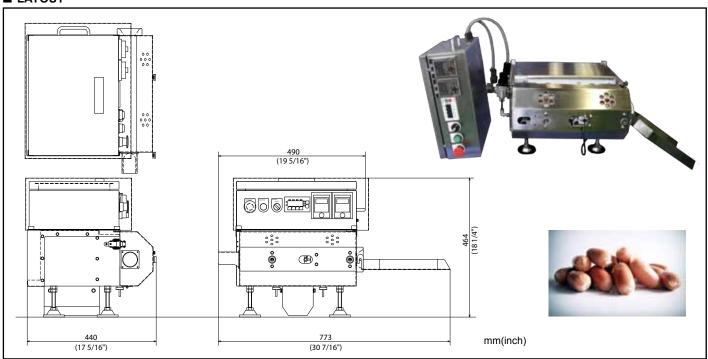

#### **■ LAYOUT**

### ■ SPECIFICATION

| # OF LOW ICATION       |                                                           |
|------------------------|-----------------------------------------------------------|
|                        | SAUSAGE CUTTER                                            |
| Conveyer Speed         | 42 meters / 137 ft. per minute                            |
| Cutting Capacity       | 600 pieces / min @ 70 mm / 2 <sup>3</sup> /4" link length |
| Casing Size            | φ 15 mm - 35 mm                                           |
| Power Requirements     | Single phase 200V 150W                                    |
| Pneumatic Requirements | 0.5 MPa                                                   |
| Height                 | 18 <sup>1</sup> /4 in / 464 mm                            |
| Width                  | 19 <sup>5</sup> /16 in / 490 mm                           |
| Length                 | 17 <sup>5</sup> /16 in / 440 mm                           |
| Weight                 | Approx. 40 kg / 89 lbs.                                   |