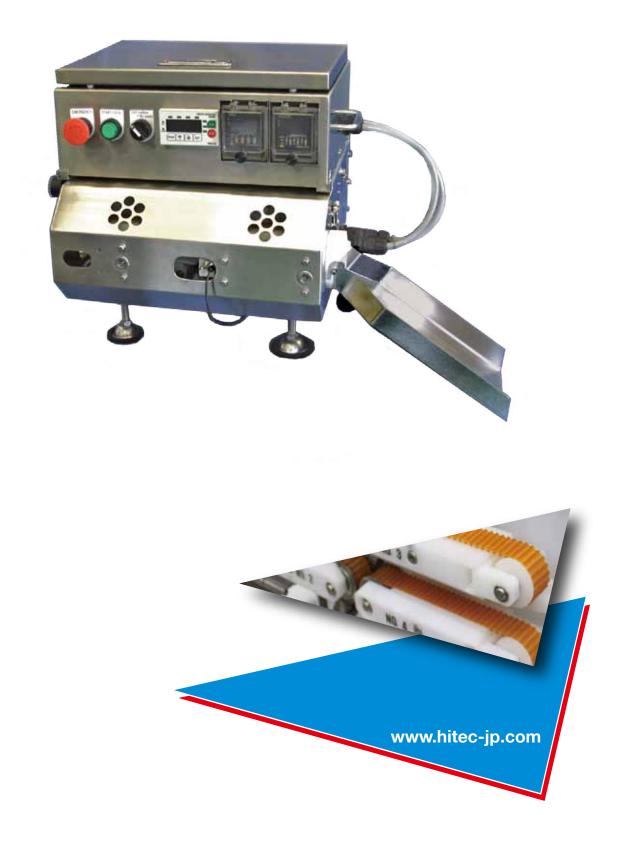

# **SAUSAGE CUTTER**

## **SAUSAGE CUTTER**

Developed with a mechanical simplicity and dependability surpassing all other machines, the SAUSAGE CUTTER sets new standards in productivity. This machine adopts the most advanced technology to allow complete control of your process.

- Small sized and light weight
- Reliable and precise cutting rates
- Cuts straight or curved cooked sausages in natural, collagen and cellulose casings
- Easy setting of the cutting position
- Integrated counting system to cut each individual sausage or cutting of sausage groups
- Fully adjustable in-feed and discharge belts for reliable guidance of sausage
- All stainless steel construction. Type 304, 2B finish. Entire system designed for lasting equipment longevity and highest food safety in mind