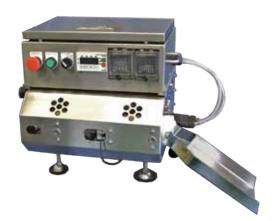

# **SAUSAGE CUTTER**

## **SAUSAGE CUTTER**

Developed with a mechanical simplicity and dependability surpassing all other machines, the SAUSAGE CUTTER sets new standards in productivity. This machine adopts the most advanced technology to allow complete control of your process.

- Small sized and light weight
- Reliable and precise cutting rates
- Cuts straight or curved cooked sausages in natural, collagen and cellulose casings
- Easy setting of the cutting position
- Integrated counting system to cut each individual sausage or cutting of sausage groups
- Fully adjustable in-feed and discharge belts for reliable guidance of sausage
- All stainless steel construction. Type 304, 2B finish. Entire system designed for lasting equipment longevity and highest food safety in mind